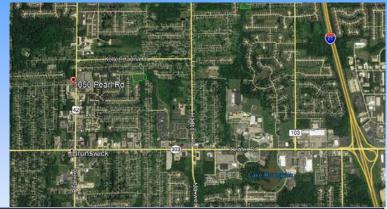

## 1050 Pearl Road Brunswick, Ohio

Approximately 2,700 sq ft on .98 acres

**Description:** Existing drive thru restaurant at the lit intersection of Pearl and Hickory Ridge. The building sits on the NW intersection. Roughly a 1/2 mile from Route 303. **Nearby Tenants:** Save A Lot, Dollar Tree, CVS, Giant Eagle, Marc's, UXL Fitness, Wingz Sports Grill, Hickory Ridge Cinema, Dollar General, Walgreens, Marco's Pizza, Gionino's Pizza, Cricket Wireless, etc.