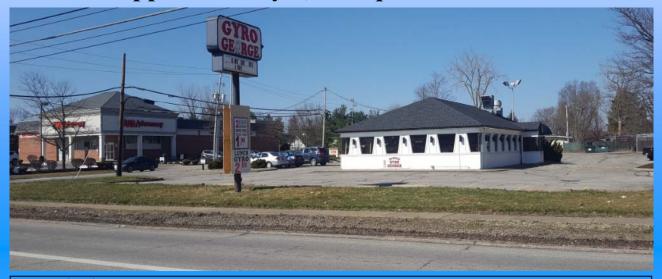

## 1050 Pearl Road Brunswick, Ohio

Approximately 2,700 sq ft on .98 acres

**Description:** Existing drive thru restaurant at the lit intersection of Pearl and Hickory Ridge. The building sits on the NW intersection. Roughly a 1/2 mile from Route 303. **Nearby Tenants:** Save A Lot, Dollar Tree, CVS, Giant Eagle, Marc's, UXL Fitness, Wingz Sports Grill, Hickory Ridge Cinema, Dollar General, Walgreens, Marco's Pizza, Gionino's Pizza, Cricket Wireless, etc.