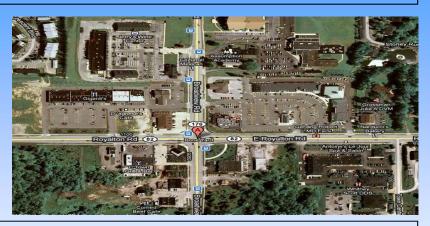

## Wellpoint Plaza Broadview Heights, Ohio

1,200 - 2,500 square feet available

**Description:** 203 East Royalton Road located at the intersection of Broadview and Route 82.

This center is 60,660 square feet and sits on the North side of the Street.