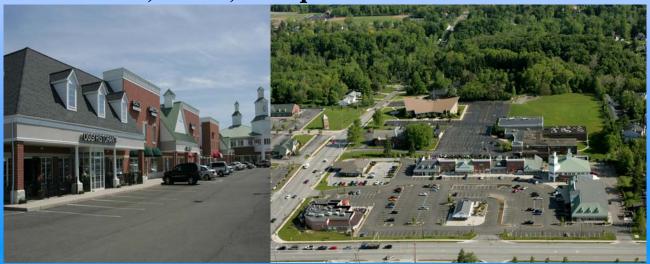

## Wellpoint Plaza Broadview Heights, Ohio

1,200 - 2,500 square feet available

**Description:** 203 East Royalton Road located at the intersection of Broadview and Route 82.

This center is 60,660 square feet and sits on the North side of the Street.

Co-Tenants: Inline with Boneyard, Parma Hospital, Broadview Eye Center, Quizno's, etc.

Nearby Tenants: University Hospital, Romeo's Pizza, Coffee Club, etc.