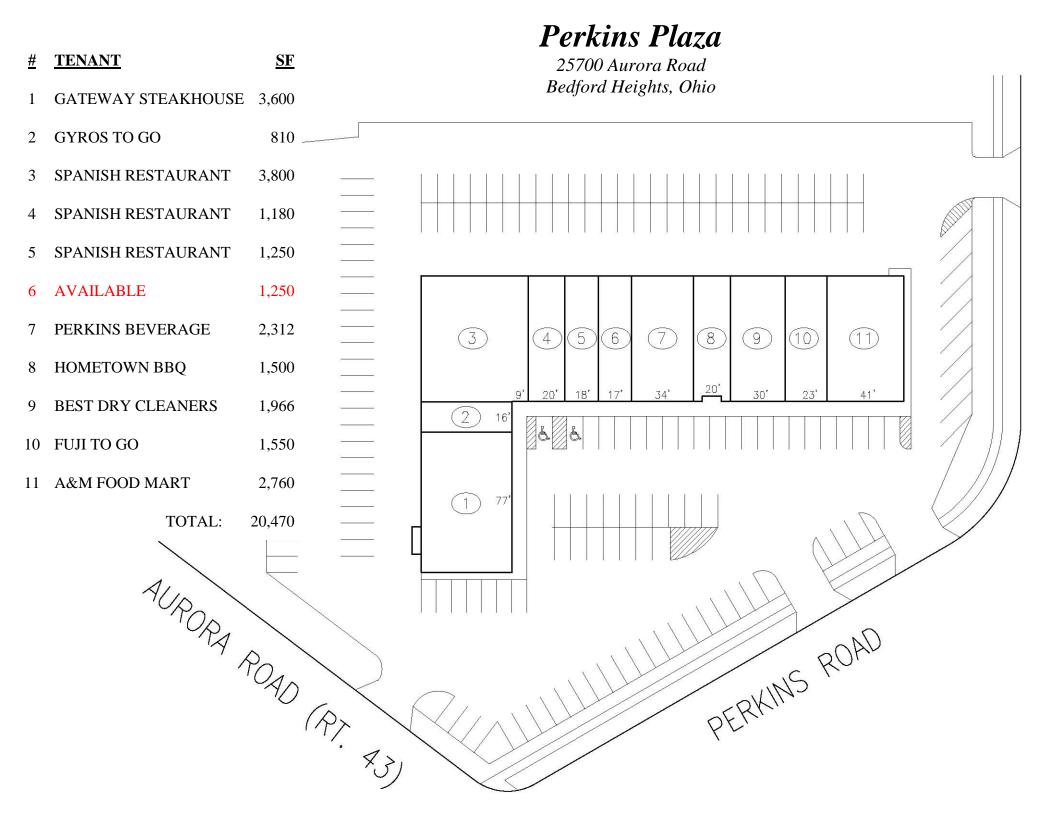

## 1,250 sq ft available

**Description:** 25700 Aurora Road. The shopping plaza is 20,366 square feet. Located just Southeast of the Rockside and Aurora intersection.

**Co-Tenants:** Inline with Gateway Steak House, Fuji To Go, Perkins Beverage, A & M, etc. **Nearby Tenants:** Family Dollar, Burger King, Ace Cash Express, Subway, etc.