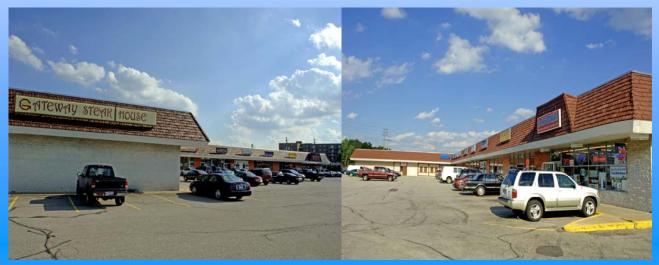

## 1,250 sq ft available

**Description:** 25700 Aurora Road. The shopping plaza is 20,366 square feet. Located just Southeast of the Rockside and Aurora intersection.

**Co-Tenants:** Inline with Gateway Steak House, Fuji To Go, Perkins Beverage, A & M, etc. **Nearby Tenants:** Family Dollar, Burger King, Ace Cash Express, Subway, etc.