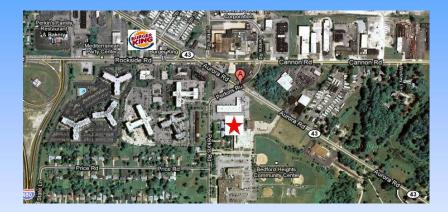

## 1,250 sq ft available

**Description:** 25700 Aurora Road. The shopping plaza is 20,366 square feet. Located just Southeast of the Rockside and Aurora intersection.

**Co-Tenants:** Inline with Gateway Steak House, Fuji To Go, Perkins Beverage, A & M, etc. **Nearby Tenants:** Family Dollar, Burger King, Ace Cash Express, Subway, etc.