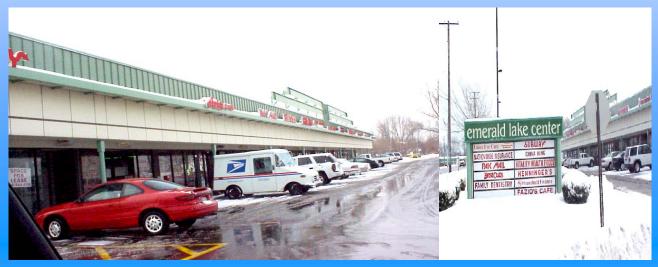

## FOR LEASE Emerald Lake Plaza Willoughby Hills, Ohio

2,000 square feet available

**Description:** 28292 Chardon Road (Route 6) just West of Bishop. The center is 20,478 square feet.

**Co-Tenants:** Inline with Subway, Revol, Union Eye Care, Best Cuts, etc **Nearby Tenants:** Family Dollar, Discount Drug Mart, Save A Lot, etc.