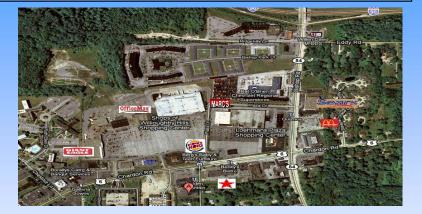

## FOR LEASE Emerald Lake Plaza Willoughby Hills, Ohio

2,000 square feet available

**Description:** 28292 Chardon Road (Route 6) just West of Bishop. The center is 20,478 square feet.

**Co-Tenants:** Inline with Subway, Revol, Union Eye Care, Best Cuts, etc **Nearby Tenants:** Family Dollar, Discount Drug Mart, Save A Lot, etc.